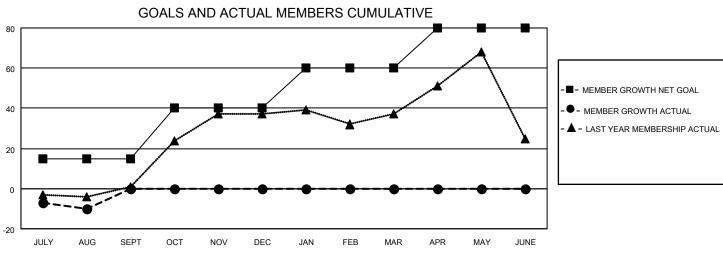

## MONTHLY MEMBERSHIP PROGRESS REPORT

LOCATION ONTARIO District A 1 Results as of: 8/31/2021

| Clubs                 |               |           |               | Members               |                        |                         |                                                    |
|-----------------------|---------------|-----------|---------------|-----------------------|------------------------|-------------------------|----------------------------------------------------|
| RESULTS FOR 2021-2022 |               |           |               | RESULTS FOR 2021-2022 |                        |                         |                                                    |
| QUARTER               | NEW CLUB GOAL | NEW CLUBS | DROPPED CLUBS | QUARTER MEMI          | BER GROWTH NET<br>GOAL | MEMBER GROWTH<br>ACTUAL | DROPPED<br>MEMBERS ACTUAL<br>(including transfers) |
| JULY/AUG/SEPT         | 0             | 0         | 0             | JULY/AUG/SEPT         | 15                     | 6                       | 15                                                 |
| OCT/NOV/DEC           | 0             | 0         | 0             | OCT/NOV/DEC           | 25                     | 0                       | 0                                                  |
| JAN/FEB/MAR           | 1             | 0         | 0             | JAN/FEB/MAR           | 20                     | 0                       | 0                                                  |
| APR/MAY/JUNE          | 1             | 0         | 0             | APR/MAY/JUNE          | 20                     | 0                       | 0                                                  |