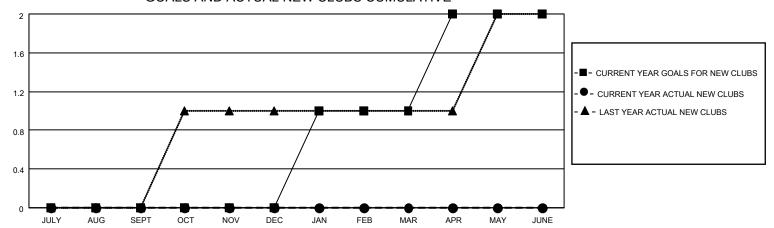

## GOALS AND ACTUAL NEW CLUBS CUMULATIVE

| DROPPED CLUBS: 0 | 4 CLUBS OF 41 ADDED 1 OR<br>MORE NEW MEMBERS | GENDER DISTRIBUTION                |              |  |
|------------------|----------------------------------------------|------------------------------------|--------------|--|
|                  | MALE                                         |                                    | 867 (73.98%) |  |
|                  |                                              | FEMALE                             | 305 (26.02%) |  |
| DROPPED MEMBERS  |                                              | NON BINARY                         | 0 (0.00%)    |  |
|                  |                                              | PREFER NOT TO ANSWER               | 0 (0.00%)    |  |
| DECEASED 3       |                                              |                                    |              |  |
| CLUB CANCELLED 0 | CLICK HERE FOR CUMULATIVE                    | TOTAL FAMILY UNIT MEMBERS 191      |              |  |
| OTHER 12         | MEMBERSHIP DATA                              |                                    |              |  |
| TOTAL 15         |                                              | FAMILY MEMBERS PAYING HALF DUES 96 |              |  |
|                  |                                              |                                    |              |  |